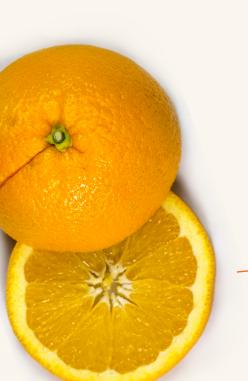

## CITUS at Seward COMMUNITY CO-OP

Most varieties of citrus have little to no seeds, but the amount of seeds in any specific variety will vary from fruit to fruit.

Skincolor is not an indication of ripeness; citrus ripens on the tree. Choose fruits that are heavy for their size for maximum juiciness.

There are many varieties within citrus categories, and some have short windows of availability during the season. Check the shelves often for new fruit.

= sweet

= tart

= combo

Cara Cara — 6

- Navel

Valencia 🚱